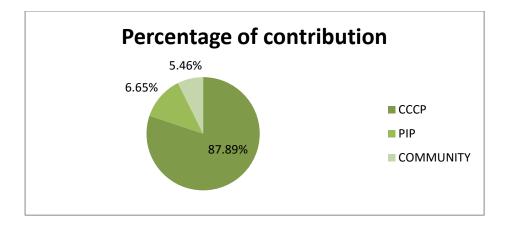

#### Project Budget:

| a) Total                  | : BDT-1, 28, 57,086/-  |
|---------------------------|------------------------|
| b) CCCP Contribution      | : BDT- 1, 13, 00,000/- |
| c) PIP Contribution       | : BDT-8, 54,926/-      |
| d) Community Contribution | : BDT-7,02,160/-       |