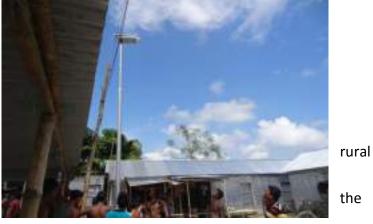

started Solar Home system Program with the assistance of Infrastructure Development Com. Ltd. (IDCOL). The overall objective of the project is to provide solar home system (SHS) in the area where grid electricity is absent. The project has been implemented in 8 Upazillas of Jamalpur, Sherpur , Mymensingh and Kurigram District since 2013 with instalment facility. So far 233 SHS have been installed and loan recovery rate 80%. RDS's Solar home program targets unprivileged people who live in remote rural areas of Bangladesh in order to make it easier for rural people to buy a system.

RDS has installed no of 108 SHS in household level, no of 30 SHS in Mosque, no of 43 SHS in school and college and distribute no of 135 solar lamp during the fiscal year.