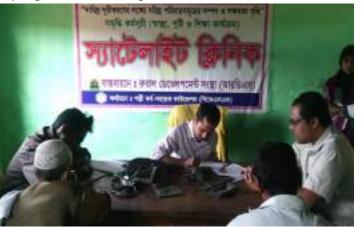

In order to increase access into health services, primary healthcare activities have been applied among target families in the working area. No of 13 health Volunteer of ENRICH program feed the

children with deworming syrup moving from house to house, check blood pressure of pregnant mothers and general people, and measure weight of pregnant mothers and their children. They also examine blood sugar of the diabetic patients, their blood pressure blood haemoglobin and do pregnancy identification tests. They provide

contraceptive injection to the potent couples. Two Paramedic officers provide treatment daily in the unit office, an MBBS doctor provides treatment to the patients four times a month in the satellite clinics under every unite offices.