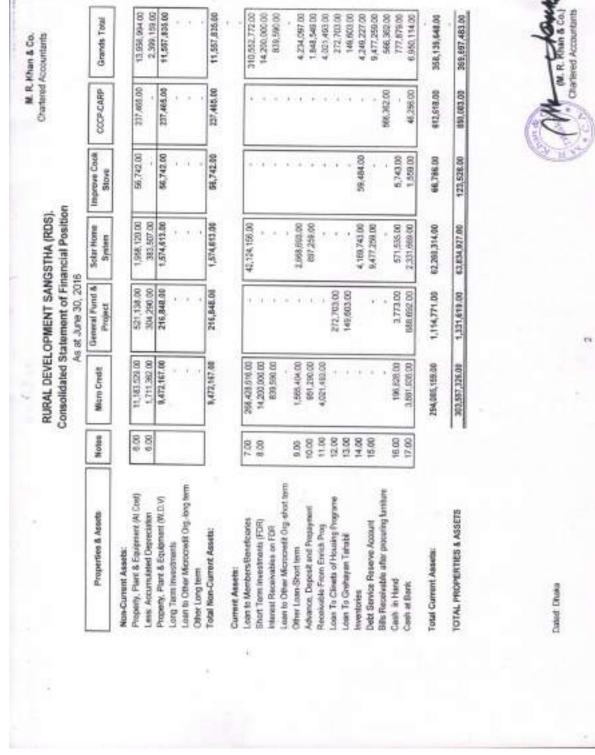

RDS placed wreaths at the monument of Sahid Minar at 7.30 am on March 26, 2016.

Before that, the national flag was hoisted in the Head Office. A rally led by Executive Director (Credit) at 7.30 am under RDS Banner reached Poura Park.



#### Pahela Baishakh Observance in Sherpur

A Mangal Shobhajatra (a procession of wellbeing with colorful feature) was brought out to welcome Bangali New Year (Pahela Baishakh) under the Enrich Program on 14 April 2016. Pahela Boishakh is the heartiest loving culture and tradition of the Bangali.

RDS officials, workers and Schools students gathered at Morichpuran Union parishad at nalitabari at 8am on 14 April 2016 to celebrate the Bengali New Year. A rally was led from RDS Enrich Unit office under the leadership of Union Coordinator of ENRICH programe.



## 15th Chapter Audit Report 2015-2016

| Capital Fund and Linblittes               | Notes     | Micro Credit