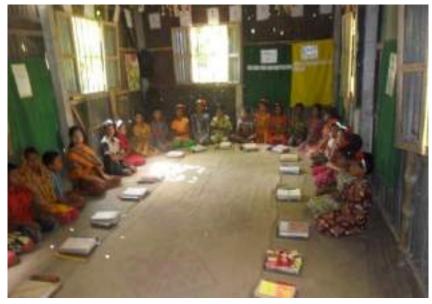

45 education centres have been established according to the reality and demand at the field level, apart from the activities going on in five education centres along with students willing to go to primary school and the dropped-outs in the unions under ENRICH. A total of 1,350 students of preprimary level, class one and two are taught in these education centres.

### 7th Chapter Education Program

RDS has been implementing ESP since 2000 with the financial assistance of BRAC. Under this program a large number of dropout and non-school going children by gender get opportunity to receive education in Jhenaigaty upazilla under sherpur District over the reporting year. So far a learners total 1199

completed three years course up to class three. Among them 1066 admitted in Govt. Primary school and rest of them failed to admit them due to early marriage and extreme poverty. Performance of those learners in govt. Primary school is not less than other primary school students. There are two Supervisors and seventeen teachers (Female) are directly involved in the project. RDS staff and concern BRAC officials made regular field visit to achieve the goal.