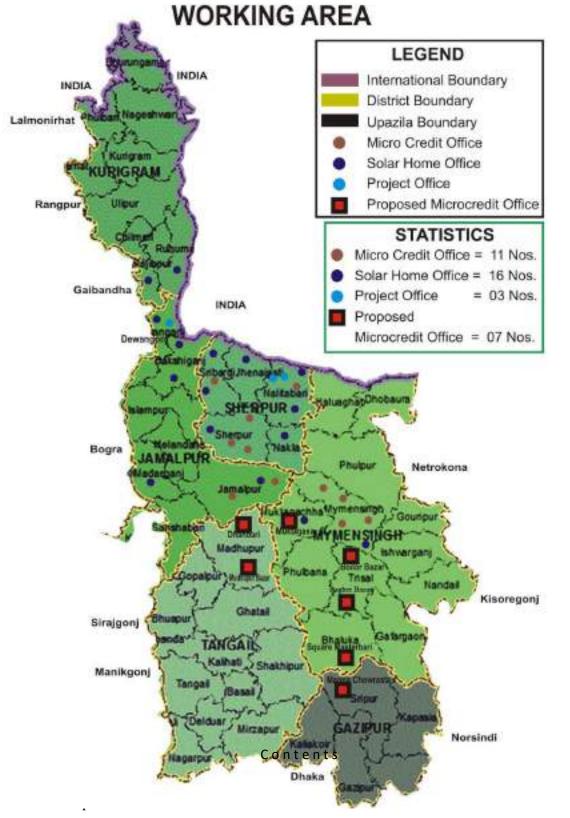

#### 1.7 Working Area

Till June 2016, RDS has expanded its working area in 857 villages, 105 Unions, 09 Municipalities and 18 Upazillas under 05 Districts of Bangladesh. The activities are being implemented through 7 Area, 34 Branch and 6 other project offices at field level.