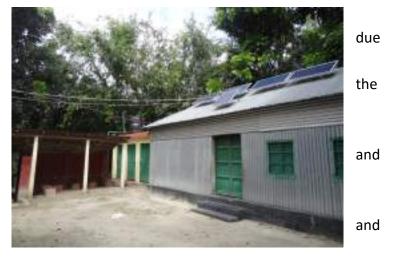

#### 5.1 Solar Home System(SHS)

It is fact that only 40% of the population has access to national grid electricity in Bangladesh.

Children's education, business and agricultural production are interrupted shortage of power. It will not be possible in the near future to extend grid system to connect to all the homes, business centres and other institutions situated in remote villages isolated areas. The power system in Bangladesh depends almost entirely upon fossil fuel, which is depleting fast affecting the environment. RDS has

started Solar Home system Program with the assistance of Infrastructure Development Com. Ltd. (IDCOL). The overall objective of the project is to provide solar home system (SHS) in the area where grid electricity is absent. The project has been implemented in 8 Upazillas of Jamalpur, Sherpur , Mymensingh and Kurigram District since 2013 with instalment facility. So far 233 SHS have been installed and loan recovery rate 80%. RDS's Solar home program targets unprivileged people who live in remote rural areas of Bangladesh in order to make it easier for rural people to buy a system.